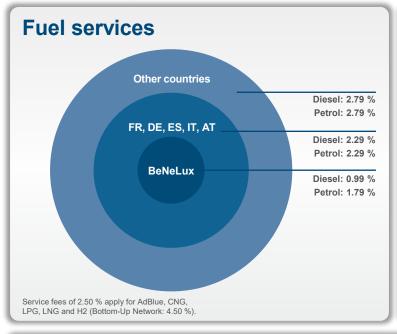

## List of service fees for customers from the region BeNeLux

# DKV charges service surcharges, service or card fees for the purchase of goods and services and/or from the use of DKV for the purchase of goods and services in accordance with Section 9.b. General Terms and Conditions (service fees). They are valid until further notice. The basis of the calculation of the service fees is the value of the goods and services purchased including VAT and/or the value of the use of DKV for the purchase of goods and services including VAT. The value is calculated in the respective local currency. All service fees are excluding of VAT.





#### Card services

| Vehicle services                                                                                                                            | Service fees |  |
|---------------------------------------------------------------------------------------------------------------------------------------------|--------------|--|
| DKV ASSIST emergency call services*, repair, tyres,<br>replacement part requirements, electronic driving licence check,<br>further training | 2.50 %       |  |
| Standard services & accessories, cleaning service, transport escort, border clearance, combined transport                                   | 4.50 %       |  |
| Parking services