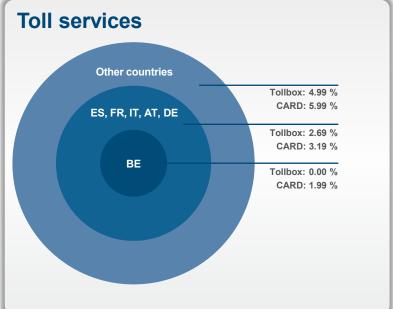

| Toll | Boxes |  |
|------|-------|--|

| IUII DUXES                                                                                  |                                 |                                         |                                          |                                          |                                                                                                        |  |
|---------------------------------------------------------------------------------------------|---------------------------------|-----------------------------------------|------------------------------------------|------------------------------------------|--------------------------------------------------------------------------------------------------------|--|
|                                                                                             | DKV BOX<br>EUROPE               | DKV BOX<br>SELECT / TIS-<br>PL/ IBERICA | DKV BOX<br>ITALIA /<br>FLEET             | DKV BOX<br>SCANDIC                       | Liber-t                                                                                                |  |
| Central<br>administration fee<br>per month                                                  | 5.95€                           | 4.95€                                   | 0.99€                                    | -                                        | 1.00€                                                                                                  |  |
| Toll system fee                                                                             | 1.50 %                          | 1.50 %                                  | 1.50 %                                   | 1.50 %                                   | -                                                                                                      |  |
| Equipment fee on<br>no return                                                               | 180.00 €                        | 30.00€                                  | 30.00€                                   | 30.00€                                   | 30.00 €                                                                                                |  |
| Increased central<br>administration fee<br>due to inactivity<br>per month (from<br>month 4) | 10.95€                          | 8.95€                                   | 1.95 €                                   | 1.95€                                    | -                                                                                                      |  |
| Personalisation<br>fee                                                                      | 4.95€                           | 4.95€                                   | 4.95€                                    | 4.95€                                    | -                                                                                                      |  |
| Shipping fee per<br>order                                                                   | 9.95€                           | 9.95€                                   | 9.95€                                    | 9.95€                                    | From 4.95 €**                                                                                          |  |
| Fee for early<br>return                                                                     | 39.95 € for<br>return < 3 years | 19.95 € for<br>return < 1 year          | 19.95 € for<br><u>return &lt; 1 year</u> | 19.95 € for<br><u>return &lt; 1 year</u> | 20.00 € for<br><u>return &lt; 1 year</u> ,<br>10.00 € for<br><u>return between 1-2</u><br><u>years</u> |  |