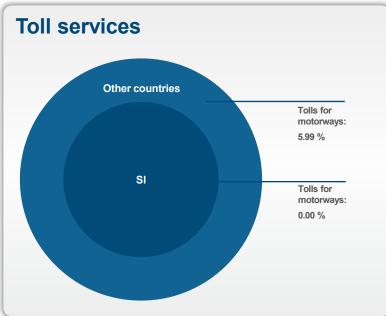

## **Additional services**

|                                            | Service fees |
|--------------------------------------------|--------------|
| Liber-t ≤ 3.5t                             | 4.00 %       |
| Eurovignette for vehicles (LU, NL, SE)     | 2.50 %       |
| Ferries                                    | 4.00 %       |
| Ferries (booking portal)                   | 3.00 %       |
| Ferries (DKV CARD)                         | 6.00 %       |
| Tunnel (unless expressly stated otherwise) | 6.00 %       |
| Bridges                                    | 4.50 %       |