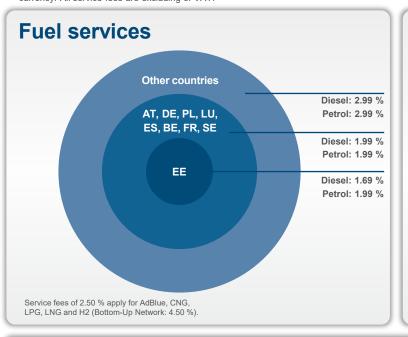

## List of service fees for customers based in Estonia

DKV charges service surcharges, service or card fees for the purchase of goods and services and/or from the use of DKV for the purchase of goods and services in accordance with Section 9.b. General Terms and Conditions (service fees). They are valid until further notice. The basis of the calculation of the service fees is the value of the goods and services purchased including VAT and/or the value of the use of DKV for the purchase of goods and services including VAT. The value is calculated in the respective local currency. All service fees are excluding of VAT.