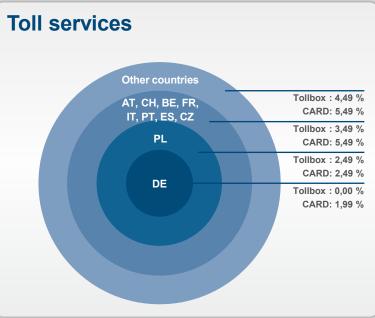

## List of service fees for customers based in Estonia

DKV charges service surcharges, service or card fees for the purchase of goods and services and/or from the use of DKV for the purchase of goods and services in accordance with Section 9.b. General Terms and Conditions (service fees). They are valid until further notice. The basis of the calculation of the service fees is the value of the goods and services purchased including VAT and/or the value of the use of DKV for the purchase of goods and services including VAT. The value is calculated in the respective local currency. All service fees are excluding of VAT.