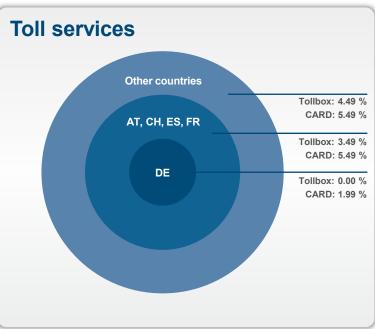

## List of service fees for customers based in Finland



DKV charges service surcharges, service or card fees for the purchase of goods and services and/or from the use of DKV for the purchase of goods and services in accordance with Section 9.b. General Terms and Conditions (service fees). They are valid until further notice. The basis of the calculation of the service fees is the value of the goods and services purchased including VAT and/or the value of the use of DKV for the purchase of goods and services including VAT. The value is calculated in the respective local currency. All service fees are excluding of VAT.





## **Card services**

| Vehicle services                                                                                                                      | Service fees |
|---------------------------------------------------------------------------------------------------------------------------------------|--------------|
| DKV ASSIST emergency call services*, repair, tyres, replacement part requirements, electronic driving licence check, further training | 2.50 %       |
| Standard services & accessories, cleaning service, transport escort, border clearance, combined transport                             | 4.50 %       |
| Parking services                                                                                                                      |              |
| Standard