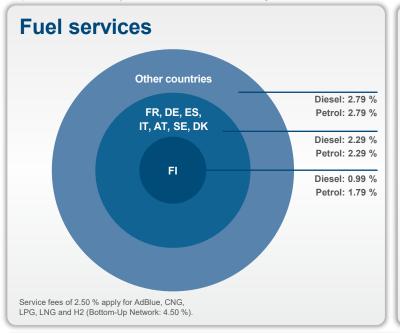

## List of service fees for customers based in Finland



DKV charges service surcharges, service or card fees for the purchase of goods and services and/or from the use of DKV for the purchase of goods and services in accordance with Section 9.b. General Terms and Conditions (service fees). They are valid until further notice. The basis of the calculation of the service fees is the value of the goods and services purchased including VAT and/or the value of the use of DKV for the purchase of goods and services including VAT. The value is calculated in the respective local currency. All service fees are excluding of VAT.





## **Card services**

| Vehicle services                                                                                                                      | Service fees |
|---------------------------------------------------------------------------------------------------------------------------------------|--------------|
| DKV ASSIST emergency call services*, repair, tyres, replacement part requirements, electronic driving licence check, further training | 2.50 %       |
| Standard services & accessories, cleaning service, transport escort, border clearance, combined transport                             | 4.50 %       |
| Parking services                                                                                                                      |              |
| Standar