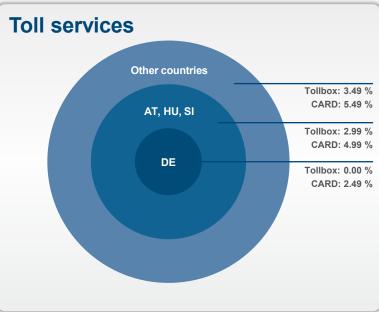

## List of service fees for customers based in Hungary

DKV charges service surcharges, service or card fees for the purchase of goods and services and/or from the use of DKV for the purchase of goods and services in accordance with Section 9.b. General Terms and Conditions (service fees). They are valid until further notice. The basis of the calculation of the service fees is the value of the goods and services purchased including VAT and/or the value of the use of DKV for the purchase of goods and services including VAT. The value is calculated in the respective local currency. All service fees are excluding of VAT.