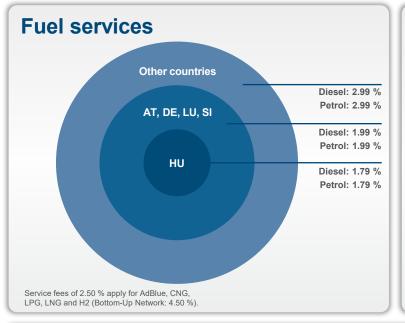

## List of service fees for customers based in Hungary

DKV charges service surcharges, service or card fees for the purchase of goods and services and/or from the use of DKV for the purchase of goods and services in accordance with Section 9.b. General Terms and Conditions (service fees). They are valid until further notice. The basis of the calculation of the service fees is the value of the goods and services purchased including VAT and/or the value of the use of DKV for the purchase of goods and services including VAT. The value is calculated in the respective local currency. All service fees are excluding of VAT.