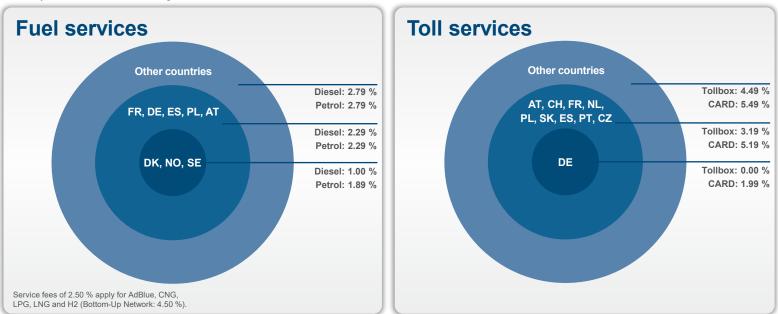

## List of service fees for customers from the region Scandics

DKV charges service surcharges, service or card fees for the purchase of goods and services and/or from the use of DKV for the purchase of goods and services in accordance with Section 9.b. General Terms and Conditions (service fees). They are valid until further notice. The basis of the calculation of the service fees is the value of the goods and services purchased including VAT and/or the value of the use of DKV for the purchase of goods and services including VAT. The value is calculated in the respective local currency. All service fees are excluding of VAT.



## **Card services**

| Vehicle services                                                                                                                             | Service fees |
|----------------------------------------------------------------------------------------------------------------------------------------------|--------------|
| DKV ASSIST emergency call services *, repair, tyres,<br>replacement part requirements, electronic driving licence check,<br>further training | 2.50 %       |
| Standard services & accessories, cleaning service, transport escort, border clearance, combined transport                                    | 4.50 %       |
| Parking services